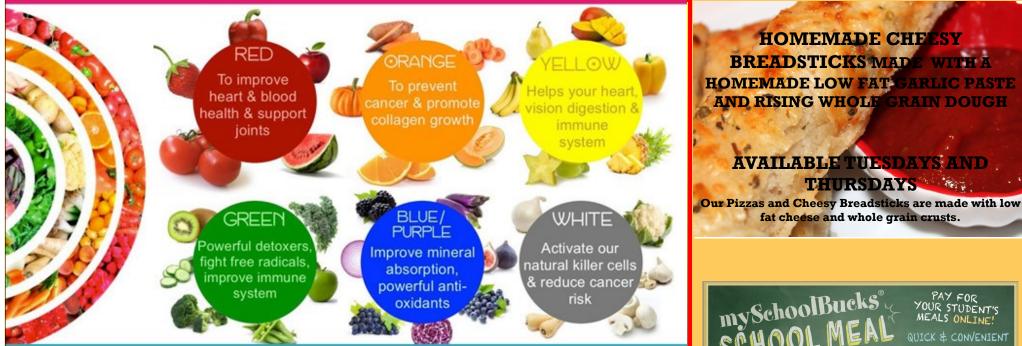

#### **NEW IN 2015-16 EAT A RAINBOW OF FRUIT AND VEGETABLES EVERY DAY!**

fat cheese and whole grain crusts.

THURSDAYS

HOMEMADE CHEESY

**GREEN PRINT INDICATES VEGETARIAN OPTION** 

ALL BREAD, PASTAS, RICE, PIZZA CRUSTS AND BREADING ARE WHOLE GRAIN TO COMPLY WITH FEDERAL STANDARDS.